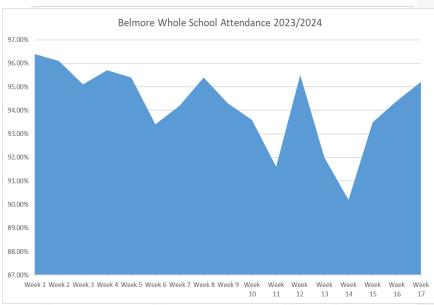

### ATTENDANCE UPDATE

Attend today, Achieve tomorrow Every day counts!

We will be ACTIVE in mind and body

If your child is unable to attend school for any reason it is important that you phone the school **before 8am** on the first day of absence and leave a message on the absence line **by calling 01895 462364 and choose option 1.** 

This week's whole school attendance

93.3%

Our target is more than 95%