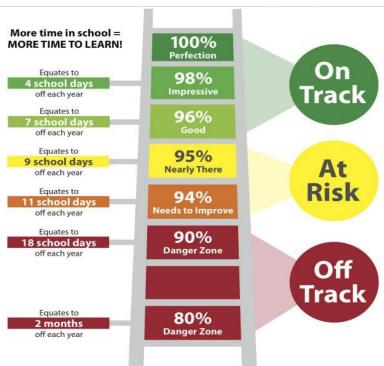

### ATTENDANCE UPDATE

Attend today, Achieve tomorrow Every day counts!

We will be ACTIVE in mind and body

If your child is unable to attend school for any reason it is important that you phone the school **before 8am** on the first day of absence and leave a message on the absence line **by calling 01895 462364 and choose option 1.** 

Number of children who had 100% attendance this week:

425

For every day your child is absent from school, **over 6 hours** of instructional time is lost.

This week's whole school attendance

93.3%

Our target is more than 95%