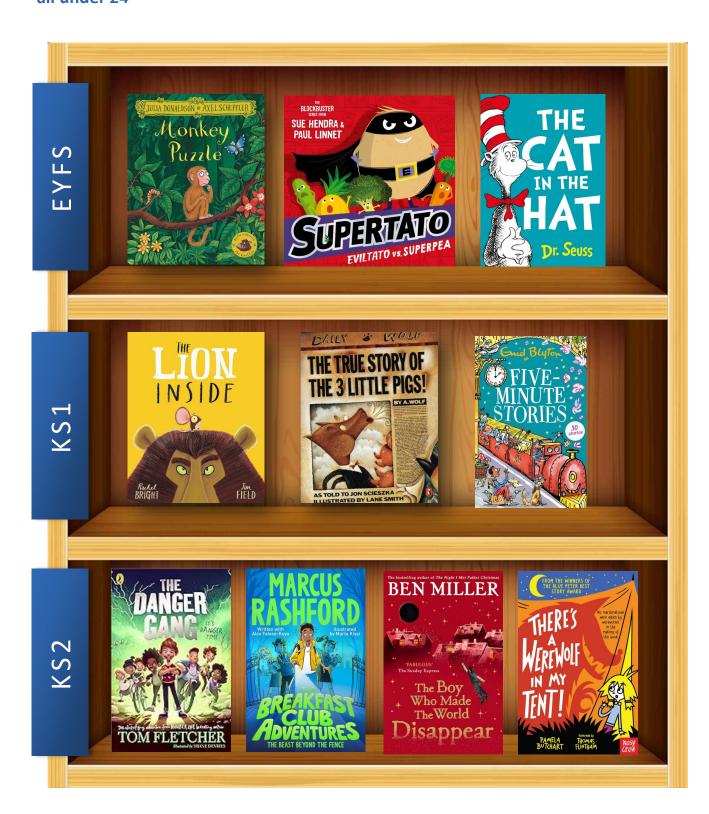

March Recommended Reads—Get ready for World Book Day with these books all under £4